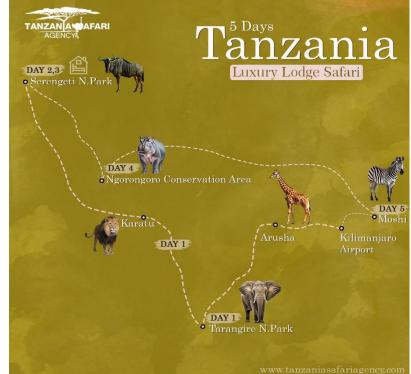

# DAY BY DAY ITINERARY

#### DAY 1: ARRIVAL IN TANZANIA

Upon your arrival at Kilimanjaro International Airport, we'll greet you and transfer you to Arusha. Your safari guide will provide an overview of your upcoming adventure. Hotel check-in begins at 12:00 PM, and you'll be staying at the SG Premium Resort.

#### DAY 2: ARUSHA - TARANGIRE NATIONAL PARK - KARATU

#### Distance: 140 km

km Depart from Arusha or Moshi at 7:00 AM and journey to Tarangire National Park. Explore the park's diverse landscape, known for its baobab trees and abundant wildlife, including a significant elephant population. Later, we'll transfer you to your Karatu lodge for an overnight stay at Ngorongoro Oldeani Mountain Lodge. Meals provided: Breakfast, Lunch, and Dinner.

#### DAY 3: KARATU SERENGETI NATIONAL PARK

#### Distance: 205 km

After breakfast, head to the Serengeti via the picturesque Karatu highlands and the Ngorongoro Conservation Area. Arriving at the Seronera area in the central Serengeti, enjoy an afternoon game drive. Rest overnight at Kubukubu Luxury Tented Camp. Meals provided: Breakfast, Lunch, and Dinner.

#### DAY 4: SERENGETI NATIONAL PARK

Spend the entire day on a game drive in Serengeti National Park, with a picnic lunch en-route. Depending on the season, witness the great migration of wildebeests, zebras, and Thompson gazelles. Your experienced guide will ensure you have the best viewing opportunities. Continue your stay at Kubukubu Luxury Tented Camp. Meals provided: Breakfast, Lunch, and Dinner.

#### DAY 5: SERENGETI NATIONAL PARK – NGORONGORO CONSERVATION AREA

Embark on an early morning game drive in Serengeti, with the chance to spot the Big Five and other remarkable wildlife. Afterward, journey to the Ngorongoro Conservation Area, where you'll stay at Ngorongoro Sopa Lodge. Meals provided: Breakfast, Lunch, and Dinner.