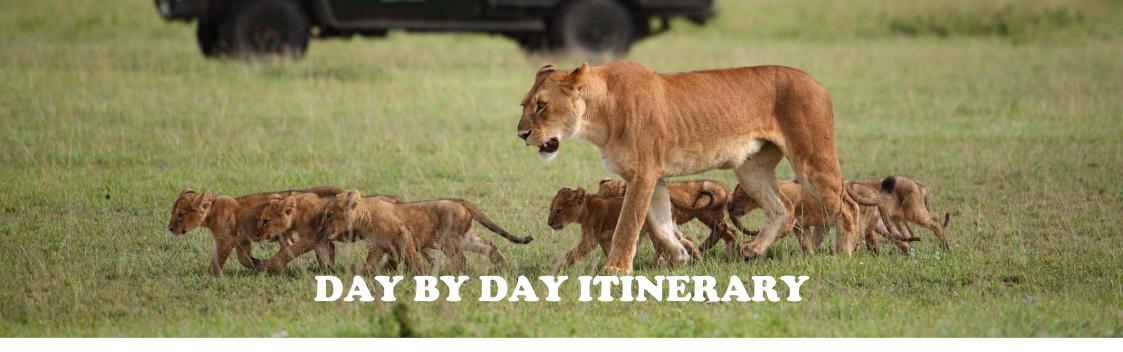

### DAY 2 & 3: KARATU – NORTHERN SERENGETI NATIONAL PARK

As After breakfast, you will start early and drive up through Karatu farming land & past Ngorongoro Conservation Area, then down to the endless plains of Serengeti & reach Nabi Gate in the afternoon, with an en-route game drive you will be heading to the Northern Serengeti National Park arrive during or before the sunset. You will spend these two days doing game drives at Lobo, Bologonja, Kogatende & at Mara Rivers where you may see the river crossing of the migration of herds which includes Wildebeest, zebras & gazelle, predators like lion, leopard, cheetahs, hyenas, jackals & countless birds of prey will be seen accompanied the Great Migration.

### DAY 6: NGORONGORO CRATER - ARUSHA

After an early breakfast, you will descend 600 meters down to the crater floor for a wonderful game drive. Ngorongoro Crater referred to by many as the 8th wonder of the world & the Eden of Africa is home to a larger number of animal species. Supported by a yearly around water supply from the crater rim this allows the vegetation to flourish & attracts big & small animals which include buffalo, zebra, hippos, rhino, elephant & cats like lion, leopard, cheetah, jackals & hyenas. There is a possibility of seeing the Big five in this one-day of game drive in the crater, A packed lunch will be served at the crater floor. Later afternoon you will drive back to Arusha for overnight or drop off at Arusha air or Kilimanjaro International Airport. End of your 6 Days Serengeti Wildebeest Migration Safari.