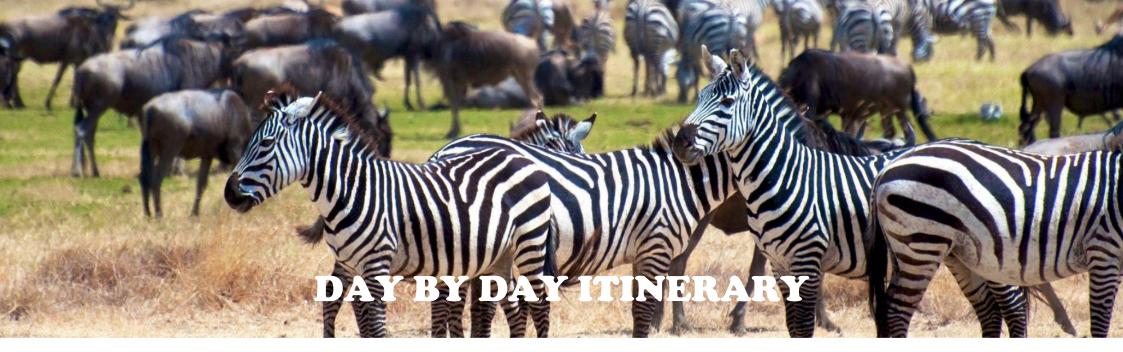

### DAY 2 & 3: KARATU – NORTHERN SERENGETI NATIONAL PARK

As After breakfast, you will start early and drive up through Karatu farming land & past Ngorongoro Conservation Area, then down to the endless plains of Serengeti & reach Nabi Gate in the afternoon, with an en-route game drive you will be heading to the Northern Serengeti National Park arrive during or before the sunset. You will spend these two days doing game drives at Lobo, Bologonja, Kogatende & at Mara Rivers where you may see the river crossing of the migration of herds which includes Wildebeest, zebras & gazelle, predators like lion, leopard, cheetahs, hyenas, jackals & countless birds of prey will be seen accompanied the Great Migration.