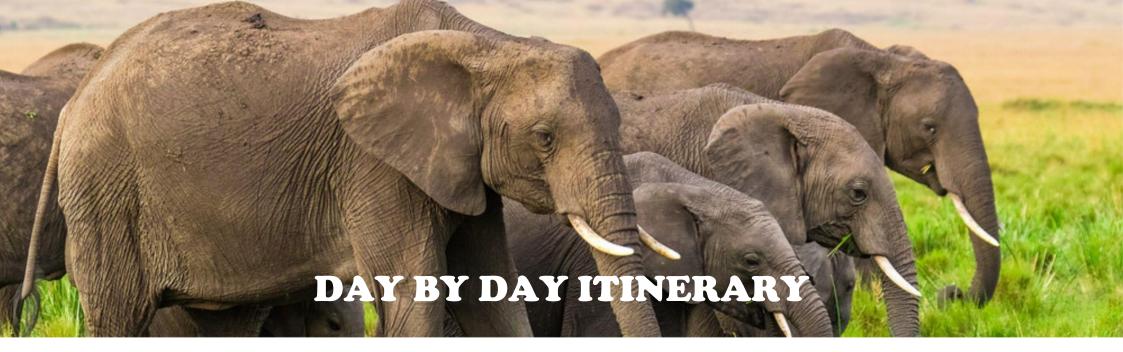

## DAY 1: ARUSHA – LAKE MANYARA NATIONAL PARK

Your **Great Wildebeest Migration safari** in Tanzania starts when we pick you up from your hotel/lodge in Arusha and drive to Lake Manyara National Park for game viewing. Lake Manyara at the base of the Great Rift Valley is one of the most beautiful National Parks on the Northern **Tanzania Safari** circuit, its dramatically location with varied habitats attracts large number of animal species like elephants, giraffe, zebra, hippos, buffaloes & countless bird species including the flamingos. Lake Manyara tree-climbing lion can be seen at the branches of acacia tortilis having nape after a very good meal. You will break for lunch in one of the picnic site & do more game drive until before driving to the Karatu area for overnight.

### DAY 6: NGORONGORO CRATER - ARUSHA

After an early breakfast, you will descend 600 meters down to the crater floor for a wonderful game drive. Ngorongoro Crater referred to by many as the 8th wonder of the world & the Eden of Africa is home to a larger number of animal species. Supported by a yearly around water supply from the crater rim this allows the vegetation to flourish & attracts big & small animals which include buffalo, zebra, hippos, rhino, elephant & cats like lion, leopard, cheetah, jackals & hyenas. There is a possibility of seeing the Big five in this one-day of game drive in the crater, A packed lunch will be served at the crater floor. Later afternoon you will drive back to Arusha for overnight or drop off at Arusha air or Kilimanjaro International Airport. End of your 6 Days Serengeti Wildebeest Migration Safari.