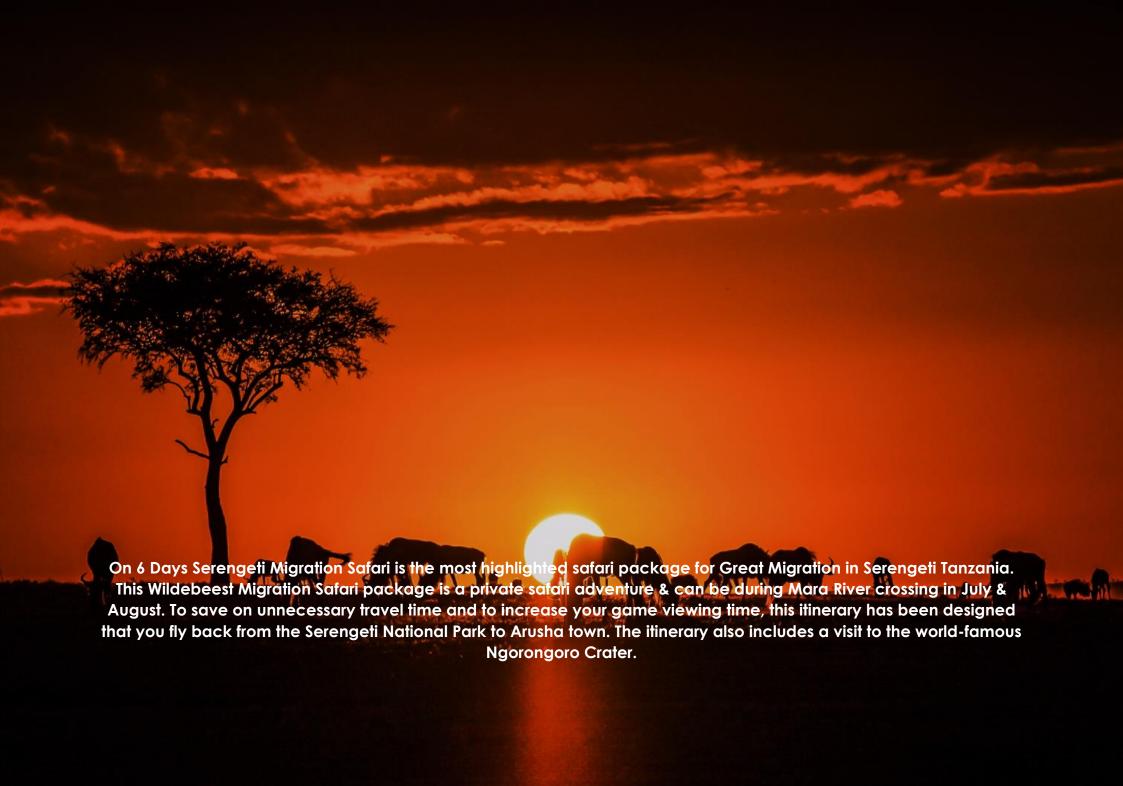

## **HIGHLIGHTS**

- Witness the awe-inspiring movement of wildebeest, zebras, and other wildlife across the Serengeti plains.
- Descend into the caldera for a day of wildlife spotting, including the chance to see the Big Five in a unique setting.
- Explore the heart of the Serengeti, encountering diverse wildlife, from predators to herbivores.
- Witness the dramatic river crossings as herds navigate the waters, facing challenges from crocodiles and predators.