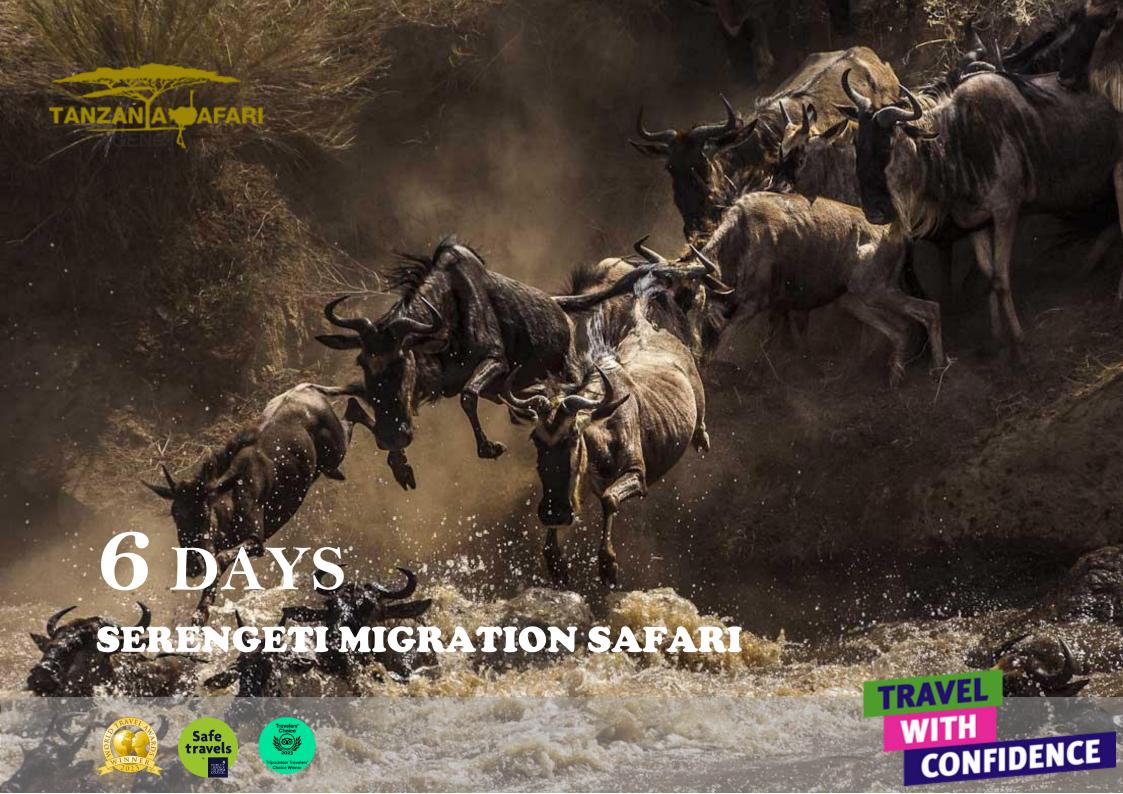

## **HIGHLIGHTS**

- Witness the awe-inspiring movement of wildebeest, zebras, and other wildlife across the Serengeti plains.
- Descend into the caldera for a day of wildlife spotting, including the chance to see the Big Five in a unique setting.
- Explore the heart of the Serengeti, encountering diverse wildlife, from predators to herbivores.
- Witness the dramatic river crossings as herds navigate the waters, facing challenges from crocodiles and predators.