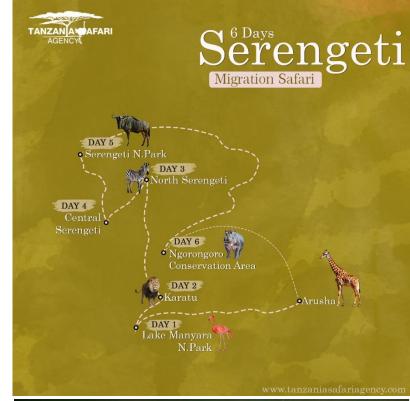

## DAY 1: ARUSHA – LAKE MANYARA NATIONAL PARK

Your **Great Wildebeest Migration safari** in Tanzania starts when we pick you up from your hotel/lodge in Arusha and drive to Lake Manyara National Park for game viewing. Lake Manyara at the base of the Great Rift Valley is one of the most beautiful National Parks on the Northern **Tanzania Safari** circuit, its dramatically location with varied habitats attracts large number of animal species like elephants, giraffe, zebra, hippos, buffaloes & countless bird species including the flamingos. Lake Manyara tree-climbing lion can be seen at the branches of acacia tortilis having nape after a very good meal. You will break for lunch in one of the picnic site & do more game drive until before driving to the Karatu area for overnight.

### DAY 2 & 3: KARATU – NORTHERN SERENGETI NATIONAL PARK

As After breakfast, you will start early and drive up through Karatu farming land & past Ngorongoro Conservation Area, then down to the endless plains of Serengeti & reach Nabi Gate in the afternoon, with an en-route game drive you will be heading to the Northern Serengeti National Park arrive during or before the sunset. You will spend these two days doing game drives at Lobo, Bologonja, Kogatende & at Mara Rivers where you may see the river crossing of the migration of herds which includes Wildebeest, zebras & gazelle, predators like lion, leopard, cheetahs, hyenas, jackals & countless birds of prey will be seen accompanied the Great Migration.

### DAY 4: CENTRAL SERENGETI NATIONAL PARK

As After breakfast spend much time to where the migration is packed before driving to the central Serengeti for diner campfire & overnight

- Meals Plan: Breakfast, Lunch & Dinner Included
- Overnight at Serengeti Heritage Camp in central Serengeti

### DAY 5: SERENGETI - NGORONGORO CONSERVATION AREA

This morning after breakfast you will do game drive in Serengeti & later drive toward Ngorongoro via Nabi gate. You have options of visiting Masai boma or Olduvai gorge (at Extra cost) before heading to the Rhino lodge at the Crater rim of Ngorongoro.

### DAY 6: NGORONGORO CRATER - ARUSHA

After an early breakfast, you will descend 600 meters down to the crater floor for a wonderful game drive. Ngorongoro Crater referred to by many as the 8th wonder of the world & the Eden of Africa is home to a larger number of animal species. Supported by a yearly around water supply from the crater rim this allows the vegetation to flourish & attracts big & small animals which include buffalo, zebra, hippos, rhino, elephant & cats like lion, leopard, cheetah, jackals & hyenas. There is a possibility of seeing the Big five in this one-day of game drive in the crater, A packed lunch will be served at the crater floor. Later afternoon you will drive back to Arusha for overnight or drop off at Arusha air or Kilimanjaro International Airport. End of your 6 Days Serengeti Wildebeest Migration Safari.