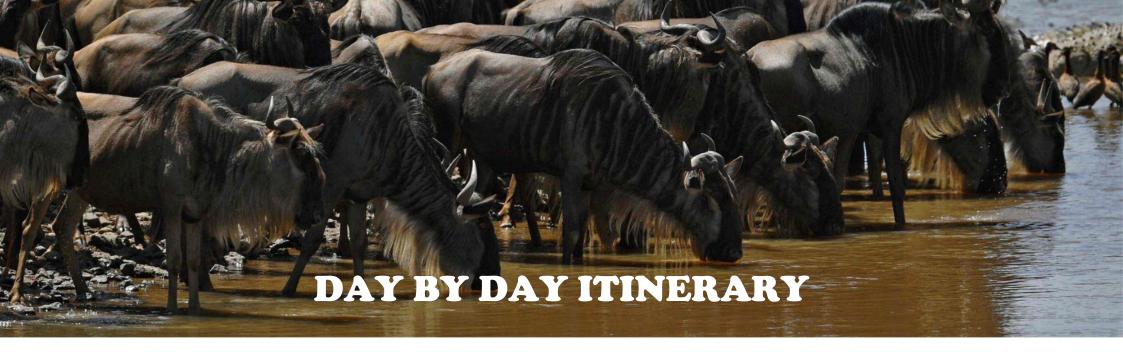

### DAY 2 & 3: KARATU – NORTHERN SERENGETI NATIONAL PARK

As After breakfast, you will start early and drive up through Karatu farming land & past Ngorongoro Conservation Area, then down to the endless plains of Serengeti & reach Nabi Gate in the afternoon, with an en-route game drive you will be heading to the Northern Serengeti National Park arrive during or before the sunset. You will spend these two days doing game drives at Lobo, Bologonja, Kogatende & at Mara Rivers where you may see the river crossing of the migration of herds which includes Wildebeest, zebras & gazelle, predators like lion, leopard, cheetahs, hyenas, jackals & countless birds of prey will be seen accompanied the Great Migration.