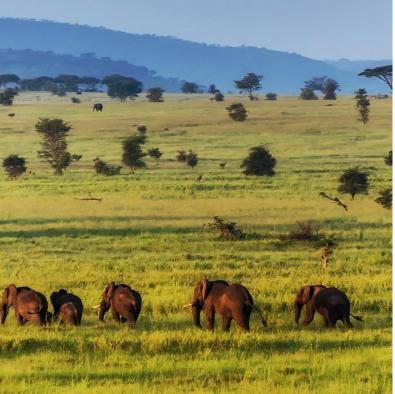

## DAY 2: ARUSHA - TARANGIRE NATIONAL PARK

Distance: 140 km

Begin your Serengeti Wildebeest Migration safari by departing from Arusha or Moshi at 7:30 AM. Travel to Tarangire National Park, renowned for its diverse landscapes and exceptional wildlife, including a significant elephant population. Enjoy a game drive and stay overnight at Tarangire Sopa Lodge. Meals provided: Breakfast, Lunch, and Dinner.

## DAY 5 & 6: NORTH SERENGETI NATIONAL PARK

Experience the Great Migration in the northern Serengeti, with the possibility of witnessing dramatic river crossings from mid-June to September. Encounter abundant resident game, including zebras, topis, and more. Stay at Accacia Migration Camp. Meals provided: Breakfast, Lunch, and Dinner.