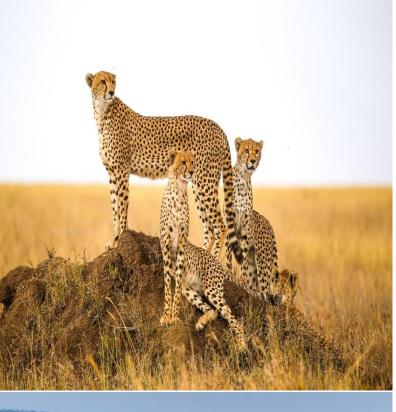

## **HIGHLIGHTS**

- Experience the majestic wildebeest migration, with over 2 million creatures navigating the Serengeti and Masai Mara's vast landscapes.
- During July and August, observe the dramatic river crossings, a breathtaking and iconic moment in the migration journey.
- Check out the diverse terrains of Tarangire, Serengeti,
  Ngorongoro Crater, and Lake Manyara, each offering distinct wildlife sightings and natural beauty.
- Relax in premium stays like Kubukubu Luxury Tented Camp and Acacia Migration Camp, offering immersive experiences in pristine wilderness settings.
- Set out daily with seasoned guides, ensuring memorable wildlife viewings, including iconic sights in the Ngorongoro Crater and Serengeti's lion pride.

## DAY 8: SERENGETI NATIONAL PARK - NGORONGORO CONSERVATION AREA

Distance: 145 km

Embark on an early morning game drive in the Serengeti, with opportunities to see the Big Five. After a picnic lunch, head to the Ngorongoro Conservation Area. Witness the stunning sunset over the crater and stay at Ngorongoro Sopa Lodge. Meals provided: Breakfast, Lunch, and Dinner.