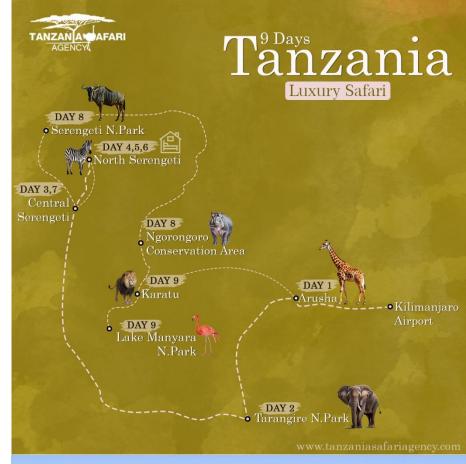

## **DAY 1: ARRIVAL IN TANZANIA**

Arrive at Kilimanjaro International Airport, where we'll pick you up and transfer you to Arusha. Your safari guide will provide a briefing on your upcoming adventure. Check-in at SG Premium Resort after 12:00 PM.

## DAY 2: ARUSHA - TARANGIRE NATIONAL PARK

Distance: 140 km

Begin your Serengeti Wildebeest Migration safari by departing from Arusha or Moshi at 7:30 AM. Travel to Tarangire National Park, renowned for its diverse landscapes and exceptional wildlife, including a significant elephant population. Enjoy a game drive and stay overnight at Tarangire Sopa Lodge. Meals provided: Breakfast, Lunch, and Dinner.

DAY 3: TARANGIRE - CENTRAL SERENGETI NATIONAL PARK

Distance: 205km

Continue your journey to Serengeti National Park, passing through Karatu and the Ngorongoro Conservation Area. Arrive in the Seronera area for lunch and embark on an afternoon game drive. Overnight at Kubukubu Luxury Tented Camp. Meals provided: Breakfast, Lunch, and Dinner.

#### DAY 4: CENTRAL SERENGETI TO NORTH SERENGETI

Distance: 150km

Distance: 150km

Explore the central Serengeti, enjoying the rich wildlife habitat and a chance to witness the Great Migration. After a full day of game viewing, transfer to the northern part of the park. Stay at Accacia Migration Camp. Meals provided: Breakfast, Lunch, and Dinner.

## DAY 5 & 6: NORTH SERENGETI NATIONAL PARK

Experience the Great Migration in the northern Serengeti, with the possibility of witnessing dramatic river crossings from mid-June to September. Encounter abundant resident game, including zebras, topis, and more. Stay at Accacia Migration Camp. Meals provided: Breakfast, Lunch, and Dinner.

#### DAY 7: NORTH SERENGETI – CENTRAL SERENGETI

Distance: 150km.

After breakfast, journey south toward the central Serengeti, known for its diverse wildlife and lion prides. Enjoy game viewing en-route and spend the night at Kubukubu Luxury Tented Camp. Meals provided: Breakfast, Lunch, and Dinner.

## DAY 8: SERENGETI NATIONAL PARK - NGORONGORO CONSERVATION AREA

Distance: 145 km

Embark on an early morning game drive in the Serengeti, with opportunities to see the Big Five. After a picnic lunch, head to the Ngorongoro Conservation Area. Witness the stunning sunset over the crater and stay at Ngorongoro Sopa Lodge. Meals provided: Breakfast, Lunch, and Dinner.

### DAY 9: NGORONGORO CRATER - KARATU

Distance: 25 km

Experience a sunrise game drive in the Ngorongoro Crater, renowned for its abundant wildlife. Afterward, return to Karatu for lunch and relaxation. Later, transfer back to Arusha or Moshi, concluding your incredible Serengeti Migration safari.